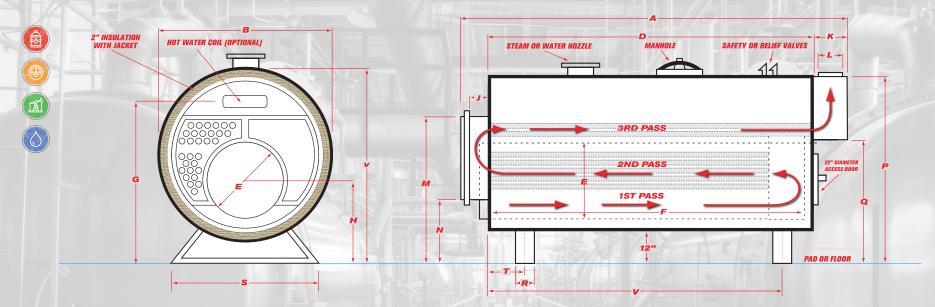

| Α                 | В                                           | C                 | D               | E                   | F                 | G                        | Н                             | J                              | K                       | L                      | M   | N                                | P                     | Q                        | R               | S                | Т                    | V                   |                         |                |
|-------------------|---------------------------------------------|-------------------|-----------------|---------------------|-------------------|--------------------------|-------------------------------|--------------------------------|-------------------------|------------------------|-----|----------------------------------|-----------------------|--------------------------|-----------------|------------------|----------------------|---------------------|-------------------------|----------------|
| Overall<br>Length | Overall<br>Width<br>(over 2"<br>insulation) | Overall<br>Height | Shell<br>Length | Furnace<br>Diameter | Furnace<br>Length | Normal<br>Water<br>Line* | Height-<br>C.L. of<br>Furnace | Depth-<br>Reversing<br>Chamber | Depth-<br>Smoke<br>Hood | Vent<br>Outlet<br>Dia. |     | Bottom-<br>Front Rev.<br>Chamber | Top-<br>Smoke<br>Hood | Bottom-<br>Smoke<br>Hood | Saddle<br>Width | Saddle<br>Length | C.L. Front<br>Saddle | C.L. Rear<br>Saddle | Steam<br>Outlet<br>Size | Return<br>Size |
| FTIN.             | IN.                                         | IN.               | FTIN.           | IN.                 | IN.               | IN.                      | IN.                           | IN.                            | IN.                     | IN.                    | IN. | IN.                              | IN.                   | IN.                      | IN.             | IN.              | IN.                  | IN.                 | IN.                     | IN.            |
| 166               | 88                                          | 96                | 127             | 43 3/8              |                   | 81 3/4                   | 39                            | 10 1/2                         | 28 1/2                  | 18                     |     |                                  |                       |                          | 8               | 62               | 12                   | 100                 | 8                       | 6              |

| Heat Release Rate | Steam Disengaging<br>Area at N.W.L. | Steam Cubic Space<br>Over N.W.L. | Steam Space from<br>Normal w.l. to Inside Shell | Water Content<br>to N.W. Line | Dry Weight<br>(Approx.) | Operating Weight<br>(Approx.) |
|-------------------|-------------------------------------|----------------------------------|-------------------------------------------------|-------------------------------|-------------------------|-------------------------------|
| BTUs/FT3/HR       | SQ. FT.                             | CU. FT.                          | IN.                                             | GAL.                          | LBS.                    | LBS.                          |
|                   |                                     |                                  |                                                 | 1230                          | 21000                   | 31258                         |