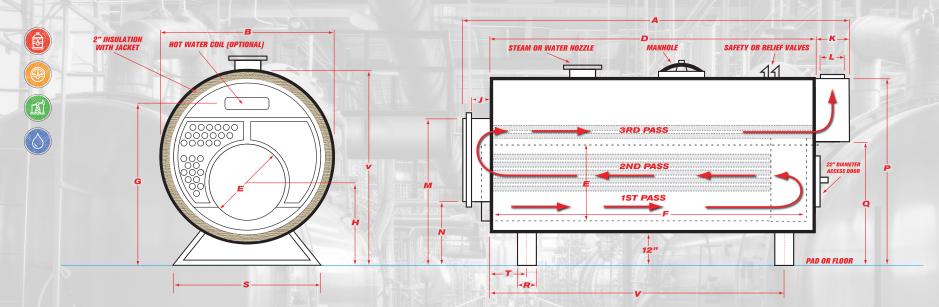

| A                 | В                                           | C                 | D               | E                   | F                 | G                        | Н                             | J                              | K                       | L                      | M                             | N                                | P                     | Q                        | R               | S                | Т                    | V                   |                         |                |
|-------------------|---------------------------------------------|-------------------|-----------------|---------------------|-------------------|--------------------------|-------------------------------|--------------------------------|-------------------------|------------------------|-------------------------------|----------------------------------|-----------------------|--------------------------|-----------------|------------------|----------------------|---------------------|-------------------------|----------------|
| Overall<br>Length | Overall<br>Width<br>(over 2"<br>insulation) | Overall<br>Height | Shell<br>Length | Furnace<br>Diameter | Furnace<br>Length | Normal<br>Water<br>Line* | Height-<br>C.L. of<br>Furnace | Depth-<br>Reversing<br>Chamber | Depth-<br>Smoke<br>Hood | Vent<br>Outlet<br>Dia. | Top-<br>Front Rev.<br>Chamber | Bottom-<br>Front Rev.<br>Chamber | Top-<br>Smoke<br>Hood | Bottom-<br>Smoke<br>Hood | Saddle<br>Width | Saddle<br>Length | C.L. Front<br>Saddle | C.L. Rear<br>Saddle | Steam<br>Outlet<br>Size | Return<br>Size |
| FTIN.             | IN.                                         | IN.               | FTIN.           | IN.                 | IN.               | IN.                      | IN.                           | IN.                            | IN.                     | IN.                    | IN.                           | IN.                              | IN.                   | IN.                      | IN.             | IN.              | IN.                  | IN.                 | IN.                     | IN.            |
| 94 7/8            | 34                                          | 74 1/4            | 40 3/4          |                     |                   |                          | 24 7/8                        | 11 3/8                         |                         | 12                     |                               | 39 7/8                           | 64 7/8                |                          |                 | 34               |                      |                     | 6                       | 3              |