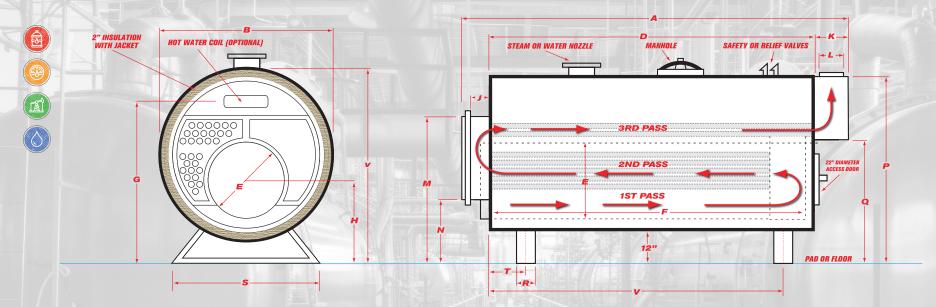

## SM5-90-EASCO

## RATINGS, DATA AND DIMENSIONS

| GROSS OUTPUT |                    |               |                                  | NET R              | ATING         | FIRING    | RATE | Heating               | Furnace |  |
|--------------|--------------------|---------------|----------------------------------|--------------------|---------------|-----------|------|-----------------------|---------|--|
| Horsepower   | Steam<br>Radiation | Steam Thermal | Steam per hr.<br>from & at 212°F | Steam<br>Radiation | Steam Thermal | Light Oil | Gas  | Surface<br>(fireside) | Volume  |  |
| H.P.         | SQ. FT.            | МВН           | LBS/HR.                          | SQ. FT.            | МВН           | GPH       | МВН  | SQ. FT.               | CU. FT. |  |
| 90           |                    | 3012          | 3105                             |                    |               | 26.2      | 3674 | 450                   |         |  |

| A                 | В                                           | C                 | D               | E                   | F                 | G                        | Н                             | J                              | K                       | L                      | M   | N                                | P                     | Q                        | R               | S                | Т                    | V                   |                         |                |
|-------------------|---------------------------------------------|-------------------|-----------------|---------------------|-------------------|--------------------------|-------------------------------|--------------------------------|-------------------------|------------------------|-----|----------------------------------|-----------------------|--------------------------|-----------------|------------------|----------------------|---------------------|-------------------------|----------------|
| Overall<br>Length | Overall<br>Width<br>(over 2"<br>insulation) | Overall<br>Height | Shell<br>Length | Furnace<br>Diameter | Furnace<br>Length | Normal<br>Water<br>Line* | Height-<br>C.L. of<br>Furnace | Depth-<br>Reversing<br>Chamber | Depth-<br>Smoke<br>Hood | Vent<br>Outlet<br>Dia. |     | Bottom-<br>Front Rev.<br>Chamber | Top-<br>Smoke<br>Hood | Bottom-<br>Smoke<br>Hood | Saddle<br>Width | Saddle<br>Length | C.L. Front<br>Saddle | C.L. Rear<br>Saddle | Steam<br>Outlet<br>Size | Return<br>Size |
| FTIN.             | IN.                                         | IN.               | FTIN.           | IN.                 | IN.               | IN.                      | IN.                           | IN.                            | IN.                     | IN.                    | IN. | IN.                              | IN.                   | IN.                      | IN.             | IN.              | IN.                  | IN.                 | IN.                     | IN.            |
| 191 1/2           | 34                                          | 82                | 134 1/2         |                     |                   |                          | 24 7/8                        | 11 3/8                         |                         | 12                     |     | 42 1/4                           | 68 1/4                |                          |                 | 34               |                      |                     | 6                       | 3              |

| Heat Release Rate | Steam Disengaging<br>Area at N.W.L. | Steam Cubic Space<br>Over N.W.L. | Steam Space from<br>Normal w.l. to Inside Shell | Water Content<br>to N.W. Line | Dry Weight<br>(Approx.) | Operating Weight<br>(Approx.) |
|-------------------|-------------------------------------|----------------------------------|-------------------------------------------------|-------------------------------|-------------------------|-------------------------------|
| BTUs/FT3/HR       | SQ. FT.                             | CU. FT.                          | IN.                                             | GAL.                          | LBS.                    | LBS.                          |
|                   |                                     |                                  |                                                 | 468                           | 6426                    |                               |