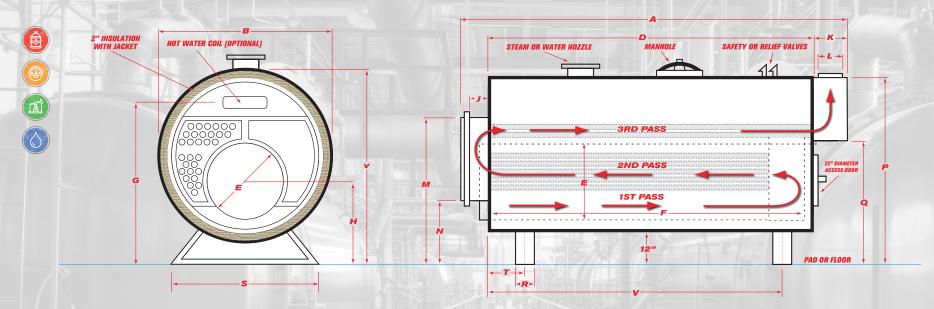

| Α                 | В                                           | C                 | D               | E                   | F                 | G                        | Н                             | J                              | K                       | L                      | M                             | N                                | P                     | Q                        | R               | S                | T                    | V                   |                         |                |
|-------------------|---------------------------------------------|-------------------|-----------------|---------------------|-------------------|--------------------------|-------------------------------|--------------------------------|-------------------------|------------------------|-------------------------------|----------------------------------|-----------------------|--------------------------|-----------------|------------------|----------------------|---------------------|-------------------------|----------------|
| Overall<br>Length | Overall<br>Width<br>(over 2"<br>insulation) | Overall<br>Height | Shell<br>Length | Furnace<br>Diameter | Furnace<br>Length | Normal<br>Water<br>Line* | Height-<br>C.L. of<br>Furnace | Depth-<br>Reversing<br>Chamber | Depth-<br>Smoke<br>Hood | Vent<br>Outlet<br>Dia. | Top-<br>Front Rev.<br>Chamber | Bottom-<br>Front Rev.<br>Chamber | Top-<br>Smoke<br>Hood | Bottom-<br>Smoke<br>Hood | Saddle<br>Width | Saddle<br>Length | C.L. Front<br>Saddle | C.L. Rear<br>Saddle | Steam<br>Outlet<br>Size | Return<br>Size |
| FTIN.             | IN.                                         | IN.               | FTIN.           | IN.                 | IN.               | IN.                      | IN.                           | IN.                            | IN.                     | IN.                    | IN.                           | IN.                              | IN.                   | IN.                      | IN.             | IN.              | IN.                  | IN.                 | IN.                     | IN.            |
| 106 1/8           | 34                                          | 74 1/4            | 52              | 24 7/8              |                   |                          |                               | 11 3/8                         |                         | 12                     |                               | 39 7/8                           | 64 7/8                |                          |                 | 34               |                      |                     | 6                       | 3              |