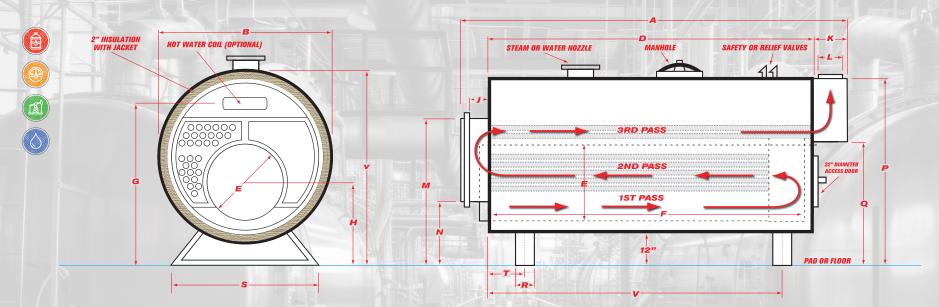

| A                 | В                                           | C                 | D               | E                   | F                 | G                        | Н                             | J                              | K                       | L                      | M                             | N                                | P                     | Q                        | R               | S                | Т                    | V                   |                         |                |
|-------------------|---------------------------------------------|-------------------|-----------------|---------------------|-------------------|--------------------------|-------------------------------|--------------------------------|-------------------------|------------------------|-------------------------------|----------------------------------|-----------------------|--------------------------|-----------------|------------------|----------------------|---------------------|-------------------------|----------------|
| Overall<br>Length | Overall<br>Width<br>(over 2"<br>insulation) | Overall<br>Height | Shell<br>Length | Furnace<br>Diameter | Furnace<br>Length | Normal<br>Water<br>Line* | Height-<br>C.L. of<br>Furnace | Depth-<br>Reversing<br>Chamber | Depth-<br>Smoke<br>Hood | Vent<br>Outlet<br>Dia. | Top-<br>Front Rev.<br>Chamber | Bottom-<br>Front Rev.<br>Chamber | Top-<br>Smoke<br>Hood | Bottom-<br>Smoke<br>Hood | Saddle<br>Width | Saddle<br>Length | C.L. Front<br>Saddle | C.L. Rear<br>Saddle | Steam<br>Outlet<br>Size | Return<br>Size |
| FTIN.             | IN.                                         | IN.               | FTIN.           | IN.                 | IN.               | IN.                      | IN.                           | IN.                            | IN.                     | IN.                    | IN.                           | IN.                              | IN.                   | IN.                      | IN.             | IN.              | IN.                  | IN.                 | IN.                     | IN.            |
| 124 1/8           | 34                                          | 74 1/4            | 70              |                     |                   |                          | 24 7/8                        | 11 3/8                         |                         | 12                     |                               | 39 7/8                           | 64 7/8                |                          |                 | 34               |                      |                     | 6                       | 3              |