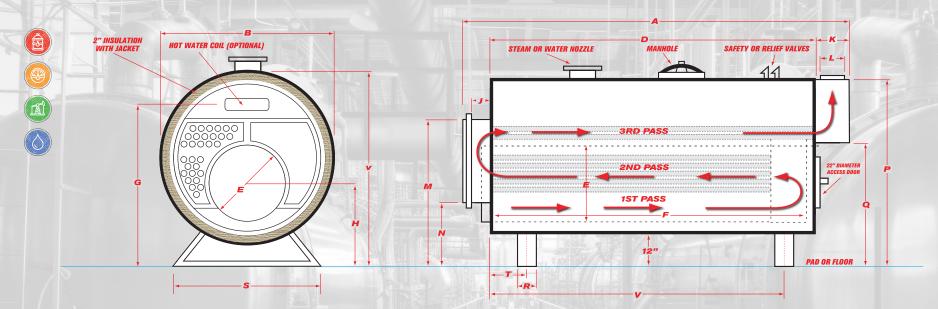

| A                 | В                                           | C                 | D               | E                   | F                 | G                        | Н                             | J                              | K                       | L                      | M                             | N      | P                     | Q                        | R               | S                | Т                    | V                   |                         |                |
|-------------------|---------------------------------------------|-------------------|-----------------|---------------------|-------------------|--------------------------|-------------------------------|--------------------------------|-------------------------|------------------------|-------------------------------|--------|-----------------------|--------------------------|-----------------|------------------|----------------------|---------------------|-------------------------|----------------|
| Overall<br>Length | Overall<br>Width<br>(over 2"<br>insulation) | Overall<br>Height | Shell<br>Length | Furnace<br>Diameter | Furnace<br>Length | Normal<br>Water<br>Line* | Height-<br>C.L. of<br>Furnace | Depth-<br>Reversing<br>Chamber | Depth-<br>Smoke<br>Hood | Vent<br>Outlet<br>Dia. | Top-<br>Front Rev.<br>Chamber |        | Top-<br>Smoke<br>Hood | Bottom-<br>Smoke<br>Hood | Saddle<br>Width | Saddle<br>Length | C.L. Front<br>Saddle | C.L. Rear<br>Saddle | Steam<br>Outlet<br>Size | Return<br>Size |
| FTIN.             | IN.                                         | IN.               | FTIN.           | IN.                 | IN.               | IN.                      | IN.                           | IN.                            | IN.                     | IN.                    | IN.                           | IN.    | IN.                   | IN.                      | IN.             | IN.              | IN.                  | IN.                 | IN.                     | IN.            |
| 133 3/8           | 34                                          | 74 1/4            | 79 1/4          |                     |                   |                          | 24 7/8                        | 11 3/8                         |                         | 12                     |                               | 39 7/8 | 64 7/8                |                          |                 | 34               |                      |                     | 6                       | 3              |