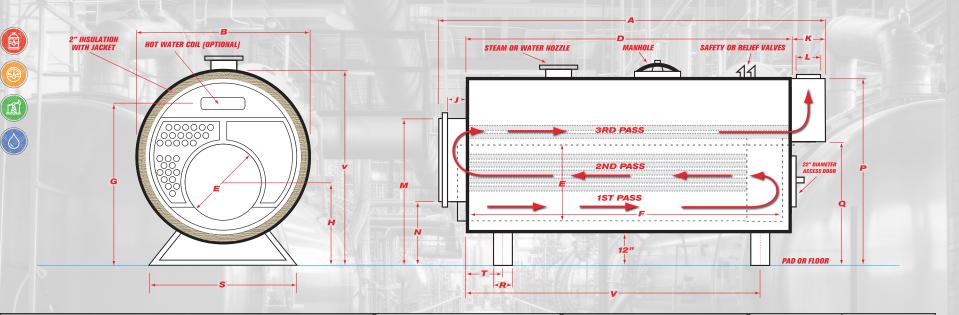

## RATINGS, DATA AND DIMENSIONS

| GROSS OUTPUT      |                                             |                    |                 |                     |                   |                          |                                  | NET RATING                     |                         |                        |                               | FIRING RATE                      |           |                          |                 | Heating          |                       | Furnace             |                         |                |
|-------------------|---------------------------------------------|--------------------|-----------------|---------------------|-------------------|--------------------------|----------------------------------|--------------------------------|-------------------------|------------------------|-------------------------------|----------------------------------|-----------|--------------------------|-----------------|------------------|-----------------------|---------------------|-------------------------|----------------|
| Horsepower        |                                             | Steam<br>Radiation |                 | Stear               | Steam Thermal     |                          | Steam per hr.<br>from & at 212°F |                                |                         |                        | Steam Thermal                 |                                  | Light Oil |                          | Gas             |                  | Surface<br>(fireside) |                     | Volume                  |                |
| H.P.              |                                             | SQ. FT.            |                 |                     | МВН               |                          | LBS/HR.                          |                                | SQ. FT.                 |                        | МВН                           |                                  | GPH       |                          | МВН             |                  | SQ. FT.               |                     | CU. FT.                 |                |
| 50                |                                             |                    |                 | 1                   | 1674              |                          | 1725                             |                                |                         |                        | 1                             |                                  | 14.6      |                          | 2041            |                  | 250                   |                     |                         |                |
| A                 | В                                           | С                  | D               | E                   | F                 | G                        | Н                                | J                              | К                       | L                      | М                             | N                                | Р         | Q                        | R               | S                | т                     | V                   |                         |                |
| Overall<br>Length | Overall<br>Width<br>(over 2"<br>insulation) | Overall<br>Height  | Shell<br>Length | Furnace<br>Diameter | Furnace<br>Length | Normal<br>Water<br>Line* | Height-<br>C.L. of<br>Furnace    | Depth-<br>Reversing<br>Chamber | Depth-<br>Smoke<br>Hood | Vent<br>Outlet<br>Dia. | Top-<br>Front Rev.<br>Chamber | Bottom-<br>Front Rev.<br>Chamber |           | Bottom-<br>Smoke<br>Hood | Saddle<br>Width | Saddle<br>Length | C.L. Front<br>Saddle  | C.L. Rear<br>Saddle | Steam<br>Outlet<br>Size | Return<br>Size |
| FTIN.             | IN.                                         | IN.                | FTIN.           | IN.                 | IN.               | IN.                      | IN.                              | IN.                            | IN.                     | IN.                    | IN.                           | IN.                              | IN.       | IN.                      | IN.             | IN.              | IN.                   | IN.                 | IN.                     | IN.            |
| 151 3/8           | 34                                          | 74 1/4             | 97 1/4          | ĺ                   | Ì                 |                          | 24 7/8                           | 11 3/8                         |                         | 12                     | Î                             | 39 7/8                           | 64 7/8    |                          |                 | 34               | 1                     |                     | 6                       | 3              |