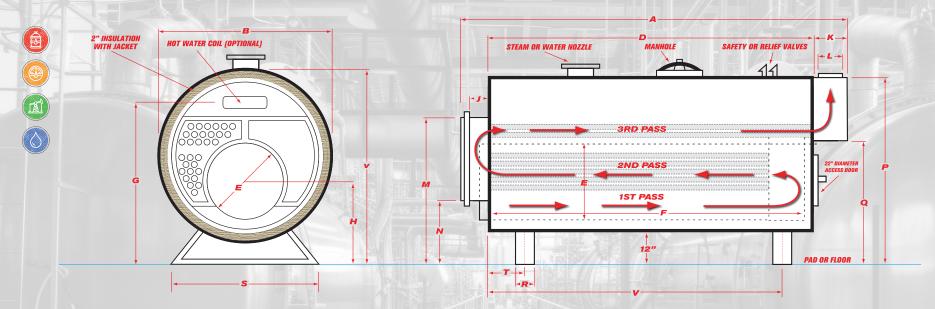

| Α                 | В                                           | C                 | D               | E                   | F                 | G                        | H      | J                              | K                       | L                      | M                             | N                                | P                     | Q                        | R               | S                | T                    | V                   |                         |                |
|-------------------|---------------------------------------------|-------------------|-----------------|---------------------|-------------------|--------------------------|--------|--------------------------------|-------------------------|------------------------|-------------------------------|----------------------------------|-----------------------|--------------------------|-----------------|------------------|----------------------|---------------------|-------------------------|----------------|
| Overall<br>Length | Overall<br>Width<br>(over 2"<br>insulation) | Overall<br>Height | Shell<br>Length | Furnace<br>Diameter | Furnace<br>Length | Normal<br>Water<br>Line* |        | Depth-<br>Reversing<br>Chamber | Depth-<br>Smoke<br>Hood | Vent<br>Outlet<br>Dia. | Top-<br>Front Rev.<br>Chamber | Bottom-<br>Front Rev.<br>Chamber | Top-<br>Smoke<br>Hood | Bottom-<br>Smoke<br>Hood | Saddle<br>Width | Saddle<br>Length | C.L. Front<br>Saddle | C.L. Rear<br>Saddle | Steam<br>Outlet<br>Size | Return<br>Size |
| FTIN.             | IN.                                         | IN.               | FTIN.           | IN.                 | IN.               | IN.                      | IN.    | IN.                            | IN.                     | IN.                    | IN.                           | IN.                              | IN.                   | IN.                      | IN.             | IN.              | IN.                  | IN.                 | IN.                     | IN.            |
| 169 7/8           | 34                                          | 74 1/4            | 115 3/4         |                     |                   |                          | 24 7/8 | 11 3/8                         |                         | 12                     |                               | 39 7/8                           | 64 7/8                |                          |                 | 34               |                      |                     | 6                       | 3              |