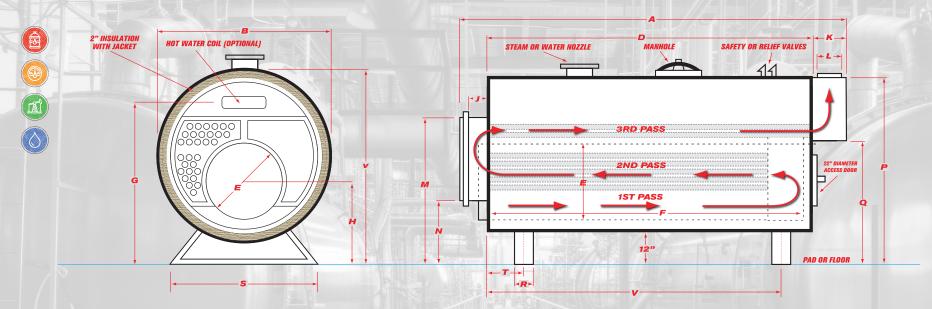

| Α                 | В                                           | C                 | D               | E                   | F                 | G                        | н                             | J                              | K                       | L                      | M                             | N                                | P                     | Q                        | R               | S                | T                    | V                   |                         |                |
|-------------------|---------------------------------------------|-------------------|-----------------|---------------------|-------------------|--------------------------|-------------------------------|--------------------------------|-------------------------|------------------------|-------------------------------|----------------------------------|-----------------------|--------------------------|-----------------|------------------|----------------------|---------------------|-------------------------|----------------|
| Overall<br>Length | Overall<br>Width<br>(over 2"<br>insulation) | Overall<br>Height | Shell<br>Length | Furnace<br>Diameter | Furnace<br>Length | Normal<br>Water<br>Line* | Height-<br>C.L. of<br>Furnace | Depth-<br>Reversing<br>Chamber | Depth-<br>Smoke<br>Hood | Vent<br>Outlet<br>Dia. | Top-<br>Front Rev.<br>Chamber | Bottom-<br>Front Rev.<br>Chamber | Top-<br>Smoke<br>Hood | Bottom-<br>Smoke<br>Hood | Saddle<br>Width | Saddle<br>Length | C.L. Front<br>Saddle | C.L. Rear<br>Saddle | Steam<br>Outlet<br>Size | Return<br>Size |
| FTIN.             | IN.                                         | IN.               | FTIN.           | IN.                 | IN.               | IN.                      | IN.                           | IN.                            | IN.                     | IN.                    | IN.                           | IN.                              | IN.                   | IN.                      | IN.             | IN.              | IN.                  | IN.                 | IN.                     | IN.            |
| 162 1/2           | 34                                          | 82                | 105 1/2         |                     |                   |                          | 24 7/8                        | 11 3/8                         |                         | 12                     |                               | 42 1/4                           | 68 1/4                |                          |                 | 34               |                      |                     | 6                       | 3              |