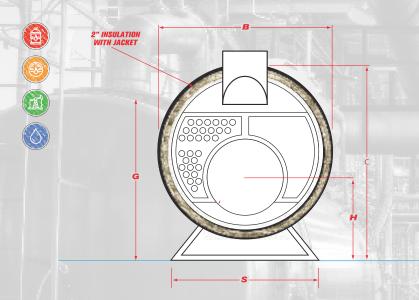

## RATINGS, DATA AND DIMENSIONS

| GROSS OUTPUT      |                                             |                    |                                     |                     |                   |                                  |                                  |                                | NET RATING                                      |                        |                               |                          |                               | FIRING RATE           |                          |                         |                  |                      | Heating                       |                         | Furnace        |  |
|-------------------|---------------------------------------------|--------------------|-------------------------------------|---------------------|-------------------|----------------------------------|----------------------------------|--------------------------------|-------------------------------------------------|------------------------|-------------------------------|--------------------------|-------------------------------|-----------------------|--------------------------|-------------------------|------------------|----------------------|-------------------------------|-------------------------|----------------|--|
| Horsepower        |                                             | Steam<br>Radiation |                                     | Stear               | Steam Thermal     |                                  | Steam per hr.<br>from & at 212°F |                                | Steam<br>Radiation                              |                        | Steam Thermal                 |                          | Light Oil                     |                       |                          | Gas                     |                  | Surface<br>(reside)  |                               | Volume                  |                |  |
| HP                |                                             | SQ. FT.            |                                     |                     | МВН               |                                  | LBS/HR.                          |                                | SQ. FT.                                         |                        | МВН                           |                          | GPM                           |                       |                          | МВН                     |                  | SQ. FT.              |                               | CU. FT.                 |                |  |
| 150               |                                             | 21008              |                                     |                     | 5021              |                                  | 5175                             |                                | 16281                                           |                        | 3891                          |                          | 43.2                          |                       | 6122                     |                         | 750              |                      | 53.1                          |                         |                |  |
| Α                 | В                                           | С                  | D                                   | Е                   | F                 | G                                | Н                                | J                              | K                                               | L                      | М                             | N                        |                               | Р                     | Q                        | R                       | S                | Т                    | V                             |                         |                |  |
| Overall<br>Length | Overall<br>Width<br>(over 2"<br>insulation) | Overall<br>Height  | Shell<br>Length                     | Furnace<br>Diameter | Furnace<br>Length | Normal<br>Water<br>Line*         | Height-<br>C.L. of<br>Furnace    | Depth-<br>Reversing<br>Chamber | Depth-<br>Smoke<br>Hood                         | Vent<br>Outlet<br>Dia. | Top-<br>Front Rev.<br>Chamber | Botto<br>Front I<br>Cham | Rev.                          | Top-<br>Smoke<br>Hood | Bottom-<br>Smoke<br>Hood | Saddle<br>Width         | Saddle<br>Length | C.L. Front<br>Saddle | C.L. Rear<br>Saddle           | Steam<br>Outlet<br>Size | Return<br>Size |  |
| FTIN.             | IN.                                         | IN.                | FTIN.                               | IN.                 | IN.               | IN.                              | IN.                              | IN.                            | IN.                                             | IN.                    | IN.                           | IN.                      |                               | IN.                   | IN.                      | IN.                     | IN.              | IN.                  | IN.                           | IN.                     | IN.            |  |
| 149.38            | 75.13                                       | 85.13              | 120.63                              |                     |                   | 71.38                            | 33.38                            | 9                              |                                                 | 16                     | ]                             |                          |                               |                       |                          | 8                       | 56               | 10                   | 98.38                         | 8                       | 6              |  |
| Heat Release Rate |                                             |                    | Steam Disengaging<br>Area at N.W.L. |                     |                   | Steam Cubic Space<br>Over N.W.L. |                                  |                                | Steam Space from<br>Normal w.l. to Inside Shell |                        |                               |                          | Water Content<br>to N.W. Line |                       |                          | Dry Weight<br>(Approx.) |                  |                      | Operating Weight<br>(Approx.) |                         |                |  |
| BTUs/FT3/HR       |                                             |                    | SQ. FT.                             |                     |                   | CU. FT.                          |                                  |                                | IN.                                             |                        |                               |                          | GAL.                          |                       |                          | LBS.                    |                  |                      | LBS.                          |                         |                |  |