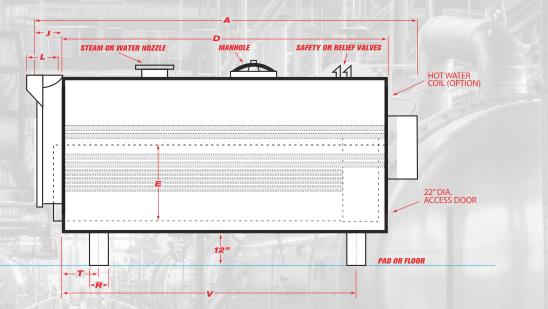

## RATINGS, DATA AND DIMENSIONS

| GROSS OUTPUT      |                                             |                    |                                     |                     |                   |                                  |                                  |                                | NET RATING                                      |                        |                               |                          |                               | FIRING RATE           |                          |                         |                  |                      | Heating                       |                         | Furnace        |  |
|-------------------|---------------------------------------------|--------------------|-------------------------------------|---------------------|-------------------|----------------------------------|----------------------------------|--------------------------------|-------------------------------------------------|------------------------|-------------------------------|--------------------------|-------------------------------|-----------------------|--------------------------|-------------------------|------------------|----------------------|-------------------------------|-------------------------|----------------|--|
| Horsepower        |                                             | Steam<br>Radiation |                                     | Stear               | Steam Thermal     |                                  | Steam per hr.<br>from & at 212°F |                                | Steam<br>Radiation                              |                        | Steam Thermal                 |                          | Light Oil                     |                       |                          | Gas                     |                  | Surface<br>(reside)  |                               | Volume                  |                |  |
| HP                |                                             | SQ. FT.            |                                     |                     | МВН               |                                  | LBS/HR.                          |                                | SQ. FT.                                         |                        | МВН                           |                          | GPM                           |                       |                          | МВН                     |                  | SQ. FT.              |                               | CU. FT.                 |                |  |
| 150               |                                             | 21008              |                                     |                     | 5021              |                                  | 5175                             |                                | 16281                                           |                        | 3891                          |                          | 43.2                          |                       | 6122                     |                         | 750              |                      | 53.1                          |                         |                |  |
| Α                 | В                                           | С                  | D                                   | Е                   | F                 | G                                | Н                                | J                              | K                                               | L                      | М                             | N                        |                               | Р                     | Q                        | R                       | S                | Т                    | V                             |                         |                |  |
| Overall<br>Length | Overall<br>Width<br>(over 2"<br>insulation) | Overall<br>Height  | Shell<br>Length                     | Furnace<br>Diameter | Furnace<br>Length | Normal<br>Water<br>Line*         | Height-<br>C.L. of<br>Furnace    | Depth-<br>Reversing<br>Chamber | Depth-<br>Smoke<br>Hood                         | Vent<br>Outlet<br>Dia. | Top-<br>Front Rev.<br>Chamber | Botto<br>Front I<br>Cham | Rev.                          | Top-<br>Smoke<br>Hood | Bottom-<br>Smoke<br>Hood | Saddle<br>Width         | Saddle<br>Length | C.L. Front<br>Saddle | C.L. Rear<br>Saddle           | Steam<br>Outlet<br>Size | Return<br>Size |  |
| FTIN.             | IN.                                         | IN.                | FTIN.                               | IN.                 | IN.               | IN.                              | IN.                              | IN.                            | IN.                                             | IN.                    | IN.                           | IN.                      |                               | IN.                   | IN.                      | IN.                     | IN.              | IN.                  | IN.                           | IN.                     | IN.            |  |
| 149.38            | 75.13                                       | 85.13              | 120.63                              |                     |                   | 71.38                            | 33.38                            | 9                              |                                                 | 16                     | ]                             |                          |                               |                       |                          | 8                       | 56               | 10                   | 98.38                         | 8                       | 6              |  |
| Heat Release Rate |                                             |                    | Steam Disengaging<br>Area at N.W.L. |                     |                   | Steam Cubic Space<br>Over N.W.L. |                                  |                                | Steam Space from<br>Normal w.l. to Inside Shell |                        |                               |                          | Water Content<br>to N.W. Line |                       |                          | Dry Weight<br>(Approx.) |                  |                      | Operating Weight<br>(Approx.) |                         |                |  |
| BTUs/FT3/HR       |                                             |                    | SQ. FT.                             |                     |                   | CU. FT.                          |                                  |                                | IN.                                             |                        |                               |                          | GAL.                          |                       |                          | LBS.                    |                  |                      | LBS.                          |                         |                |  |

11

Phone: 718-342-2220 Fax: 718-342-2240 Web: supremeboilers.com

45.8

37.3

115251

\* Normal water lines shown here are without a hot water Coil. For hot water coil, add 1 ¾".

12700

23300